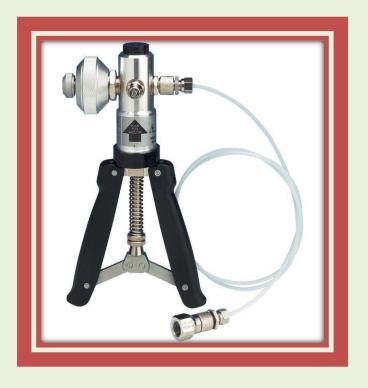

## HAND HELD PRESSURE VACCUM PUMP

Application: Ideal tool for checking & calibration Pressure Gauges, Pressure switches, Pressure Transmitter, Pressure Transducer and other pressure measuring Instruments.

FEATURES:

- > Compact, Light Weight, Hand Operated.
- ➢ Range: -0.9 Bar − 40 Bar.
- Connection Port : 1/4" Size for Testing Instruments and 3/8" for Master Instrument.
- > Combined Vaccum and Pressure measurement with change over Knob.
- ► Easy to Use.
- ➢ High Reliability.
- Very Low Leakage Rate.
- > Fine adjustment vernier to realize upto mbar Resolution/Sensitivity.
- > Flexible Hose of length 1 meter with swivel adaptor to connect device under test.